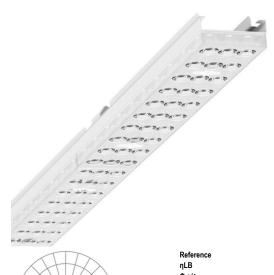

Device mount - Individual.Lens.Optic - direct wide distribution - visually continuous

Device mount made of a galvanised, profiled steel sheet; surface coated with polyester resin. Tool-free attachment with design-integrated pressure caps guarantee protection against theft and dismantling. Housing colour traffic white RAL 9016; Direct, wide-beam light distribution using individual LED lens optic made of PMMA plastic. The single lens optics ensure absolute ease of assembly and are simple to maintain thanks to the easily cleaned surface. The inner rhythm of the 3-row single lens arrangement and the overriding device mount are perfectly in tune to guarantee a homogeneous appearance in the object. Electrical connection by means of a fixed, 3-pin, quick-fit plug connector and a free choice of phases. Integrated guide for fast contacting. They are exchangeable, permit modernisation and reliably prolong the service life of the overall system.