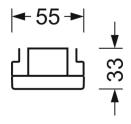

### **MECHANICS**

| Dimensions (LxWxH/DxH) Weight (net) Type of installation |         | traffic white RAL 9016                             |  |
|----------------------------------------------------------|---------|----------------------------------------------------|--|
|                                                          |         | 2299mm x 55mm x 33mm                               |  |
|                                                          |         | 2.5kg                                              |  |
|                                                          |         | Mounting rail system installation, Light structure |  |
| Dimensions                                               |         |                                                    |  |
| L                                                        | 2299 mm | Length                                             |  |

Height

33 mm